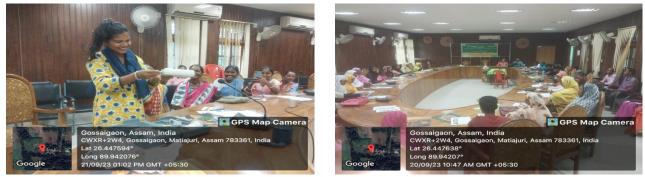

## **Rice Value Chain Demonstration at AAU-ZRS, Gossaigaon**

Two rice value chain trainings were conducted at AAU-ZRS, Gossaigaon under APART on September 20 and 21, 2023. The program started with welcome address by Mrs Amlanika Kalita, Project Associate. The objective of the training was described by Chief Scientist Dr. Sunil Kumar Paul. Mr. Akhoy Jyoti Bharadwaj, Junior Researcher IRRI described thethe value chain activities such as reaping, threshing, cleaning, bagging, storing, carrying to the markets, selling to the traders, and millers converting paddy into rice etc. Practical demonstration on moisture meter was also done by him. On first day, 34 farmers, and on the second day, 24 farmers attended the program who were registered by Research Technician Mr Monjit Das. The trainigs ended with a vote of thanks to the participants by Project Associate Amlanika Kalita.