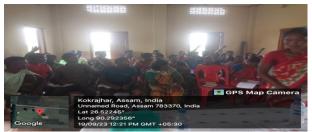

## Rice Value Chain Training at Lakhipurvillage under AAU-ZRS, Gossaigaon

On September 19, 2023, a rice value chain training was organized by AAU-ZRS, Gossaigaon under APART. The training started with welcome address by social worker Dominica. Mr. Pradyumna Kumar Mahapatra, Research Technician, IRRI and Mr. Akhoy Jyoti Bharadwaj Junior Researcher, IRRI demonstrated the methods of use and explained the benefits of super bag and moisture meter. The farmers were delighted to learn about the technologies. All the participants tried their hands and actively involved themselves in the demonstration session.

The farmers showed their keen interest on the use of new technologies. In the programme, a total of 40 farmers including male and female were present and registration of farmers was done by Mr. Monjit Das, APART Research Technician. The programme concluded on a positive note followed by a vote of thanks by Mrs. Amlanika Kalita, Project Associate, APART